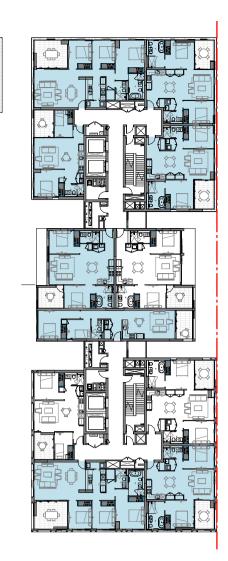

LEVEL GROUND\_XVENT

LEVEL 1\_XVENT

LEVEL 8\_XVENT

In accepting and utilising this document the recipient agrees that SJB Architecture (NSW) Pty. Ltd. ACN 081 094 724 T/A SJB Architects, retain all Architecture (NSW) Pty. Ltd. ACN 081 094 724 1/A SJB Architects, retain all common law, statutory law and other rights including copyright and intellectual property rights. The recipient agrees not to use this document for any purpose other than its intended use; to waive all claims against SJB Architects resulting from unauthorised changes; or to reuse the document on other projects without prior written consent from SJB Architects. Under no circumstances shall transfer of this document be deemed a sale. SJB Architects makes no warranties of fitness for any purpose. The Builder/Contractor shall verify job dimensione prior to powerk commencing. Los figured dimensione only. Do dimensions prior to any work commencing. Use figured dimensions only. Do not scale drawings. Nominated Architects: Adam Haddow-7188 | John Pradel-7004

Client

Project BATA PAGEWOOD - LOT E

Drawing Name CROSS VENTILATION ANALYSIS

Minor changes to form and configuration may be required when drawings are subsequently prepared for design development and/or construction purposes after the grant of development consent.