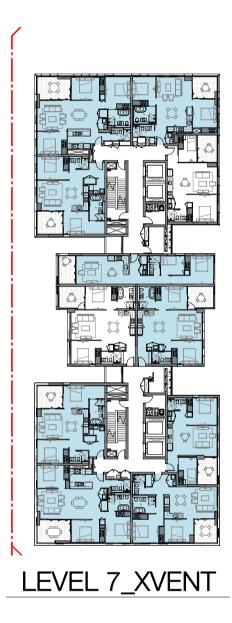

Client

Project BATA PAGEWOOD - LOT E

Drawing Name CROSS VENTILATION ANALYSIS

Minor changes to form and configuration may be required when drawings are subsequently prepared for design development and/or construction purposes after the grant of development consent.