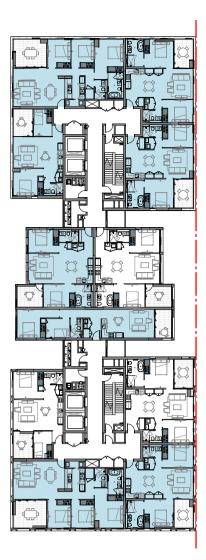

LEVEL GROUND\_XVENT

LEVEL 1\_XVENT

LEVEL 8\_XVENT

In accepting and utilising this document the recipient agrees that SJB Architecture (NSW) Pty. Ltd. ACN 081 094 724 T/A SJB Architects, retain all Architecture (NSW) Pty. Ltd. ACN 081 094 724 1/A SJB Architects, retain all common law, statutory law and other rights including copyright and intellectual property rights. The recipient agrees not to use this document for any purpose other than its intended use; to waive all claims against SJB Architects resulting from unauthorised changes; or to reuse the document on other projects without prior written consent from SJB Architects. Under no circumstances shall transfer of this document be deemed a sale. SJB Architects makes no warranties of fitness for any purpose. The Builder/Contractor shall verify job dimensione prior to powerk commencing. Los figured dimensione only. Do dimensions prior to any work commencing. Use figured dimensions only. Do not scale drawings. Nominated Architects: Adam Haddow-7188 | John Pradel-7004

Client

Project BATA PAGEWOOD - LOT E

Drawing Name CROSS VENTILATION ANALYSIS

Minor changes to form and configuration may be required when drawings are subsequently prepared for design development and/or construction purposes after the grant of development consent.