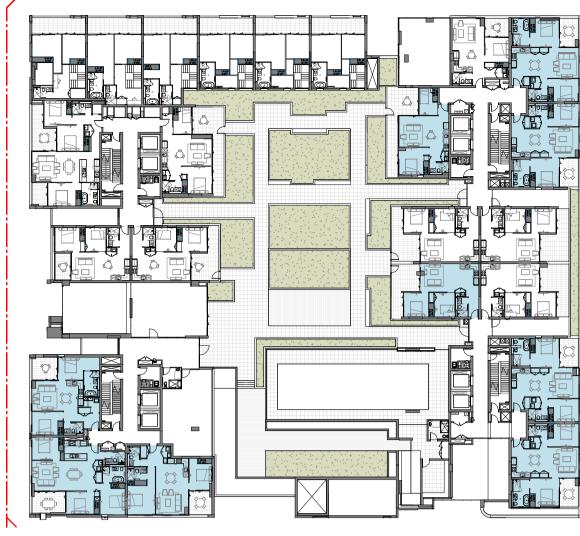

LEVEL GROUND\_XVENT

LEVEL 1\_XVENT

LEVEL 8\_XVENT

In accepting and utilising this document the recipient agrees that SJB Architecture (NSW) Pty. Ltd. ACN 081 094 724 T/A SJB Architects, retain all Architecture (NSW) Pty. Ltd. ACN 081 094 724 1/A SJB Architects, retain all common law, statutory law and other rights including copyright and intellectual property rights. The recipient agrees not to use this document for any purpose other than its intended use; to waive all claims against SJB Architects resulting from unauthorised changes; or to reuse the document on other projects without prior written consent from SJB Architects. Under no circumstances shall transfer of this document be deemed a sale. SJB Architects makes no warranties of fitness for any purpose. The Builder/Contractor shall verify job dimensione prior to powerk commencing. Los figured dimensione only. Do dimensions prior to any work commencing. Use figured dimensions only. Do not scale drawings. Nominated Architects: Adam Haddow-7188 | John Pradel-7004

Client

Project BATA PAGEWOOD - LOT E

Drawing Name CROSS VENTILATION ANALYSIS

Minor changes to form and configuration may be required when drawings are subsequently prepared for design development and/or construction purposes after the grant of development consent.