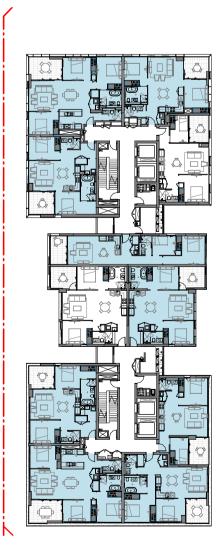

Client

Project BATA PAGEWOOD - LOT E

Drawing Name CROSS VENTILATION ANALYSIS

Minor changes to form and configuration may be required when drawings are subsequently prepared for design development and/or construction purposes after the grant of development consent.