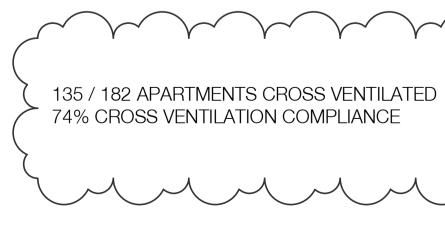

Client

Project BATA PAGEWOOD - LOT E

Drawing Name CROSS VENTILATION ANALYSIS

Minor changes to form and configuration may be required when drawings are subsequently prepared for design development and/or construction purposes after the grant of development consent.