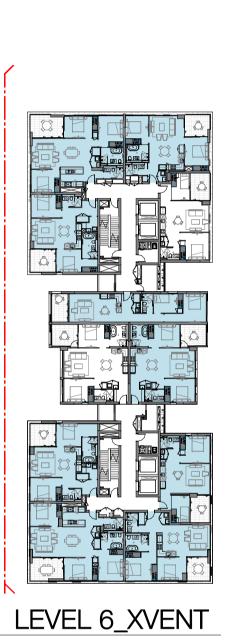

LEVEL GROUND\_XVENT

LEVEL 1\_XVENT

LEVEL 8\_XVENT

In accepting and utilising this document the recipient agrees that SJB Architecture (NSW) Pty. Ltd. ACN 081 094 724 T/A SJB Architects, retain all Architecture (NSW) Pty. Ltd. ACN 081 094 724 1/A SJB Architects, retain all common law, statutory law and other rights including copyright and intellectual property rights. The recipient agrees not to use this document for any purpose other than its intended use; to waive all claims against SJB Architects resulting from unauthorised changes; or to reuse the document on other projects without prior written consent from SJB Architects. Under no circumstances shall transfer of this document be deemed a sale. SJB Architects makes no warranties of fitness for any purpose. The Builder/Contractor shall verify job dimensione prior to powerk commencing. Los figured dimensione only. Do dimensions prior to any work commencing. Use figured dimensions only. Do not scale drawings. Nominated Architects: Adam Haddow-7188 | John Pradel-7004

Client

Project BATA PAGEWOOD - LOT E

Drawing Name CROSS VENTILATION ANALYSIS

Minor changes to form and configuration may be required when drawings are subsequently prepared for design development and/or construction purposes after the grant of development consent.