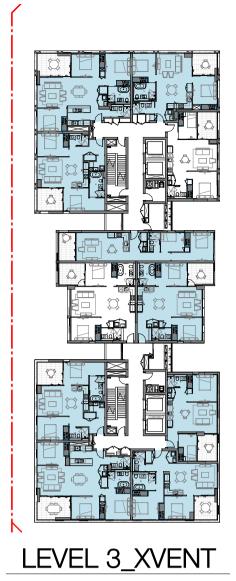

LEVEL GROUND\_XVENT

LEVEL 1\_XVENT

LEVEL 8\_XVENT

In accepting and utilising this document the recipient agrees that SJB Architecture (NSW) Pty. Ltd. ACN 081 094 724 T/A SJB Architects, retain all Architecture (NSW) Pty. Ltd. ACN 081 094 724 1/A SJB Architects, retain all common law, statutory law and other rights including copyright and intellectual property rights. The recipient agrees not to use this document for any purpose other than its intended use; to waive all claims against SJB Architects resulting from unauthorised changes; or to reuse the document on other projects without prior written consent from SJB Architects. Under no circumstances shall transfer of this document be deemed a sale. SJB Architects makes no warranties of fitness for any purpose. The Builder/Contractor shall verify job dimensione prior to powerk commencing. Los figured dimensione only. Do dimensions prior to any work commencing. Use figured dimensions only. Do not scale drawings. Nominated Architects: Adam Haddow-7188 | John Pradel-7004

Client

Project BATA PAGEWOOD - LOT E

Drawing Name CROSS VENTILATION ANALYSIS

Minor changes to form and configuration may be required when drawings are subsequently prepared for design development and/or construction purposes after the grant of development consent.