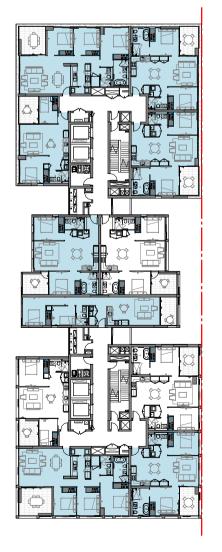

Client

Project BATA PAGEWOOD - LOT E

Drawing Name CROSS VENTILATION ANALYSIS

Minor changes to form and configuration may be required when drawings are subsequently prepared for design development and/or construction purposes after the grant of development consent.