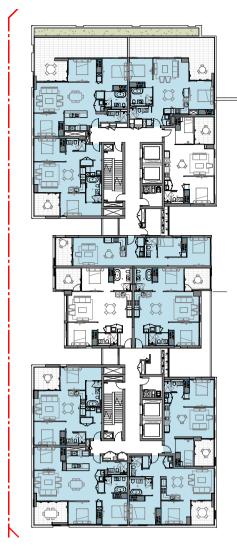

LEVEL GROUND\_XVENT

LEVEL 1\_XVENT

LEVEL 8\_XVENT

In accepting and utilising this document the recipient agrees that SJB Architecture (NSW) Pty. Ltd. ACN 081 094 724 T/A SJB Architects, retain all Architecture (NSW) Pty. Ltd. ACN 081 094 724 1/A SJB Architects, retain all common law, statutory law and other rights including copyright and intellectual property rights. The recipient agrees not to use this document for any purpose other than its intended use; to waive all claims against SJB Architects resulting from unauthorised changes; or to reuse the document on other projects without prior written consent from SJB Architects. Under no circumstances shall transfer of this document be deemed a sale. SJB Architects makes no warranties of fitness for any purpose. The Builder/Contractor shall verify job dimensione prior to powerk commencing. Los figured dimensione only. Do dimensions prior to any work commencing. Use figured dimensions only. Do not scale drawings. Nominated Architects: Adam Haddow-7188 | John Pradel-7004

Client

Project BATA PAGEWOOD - LOT E

Drawing Name CROSS VENTILATION ANALYSIS

Minor changes to form and configuration may be required when drawings are subsequently prepared for design development and/or construction purposes after the grant of development consent.