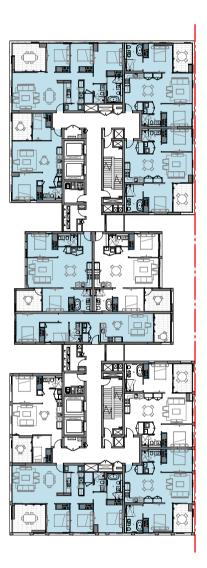

Client

Project BATA PAGEWOOD - LOT E

Drawing Name CROSS VENTILATION ANALYSIS

Minor changes to form and configuration may be required when drawings are subsequently prepared for design development and/or construction purposes after the grant of development consent.