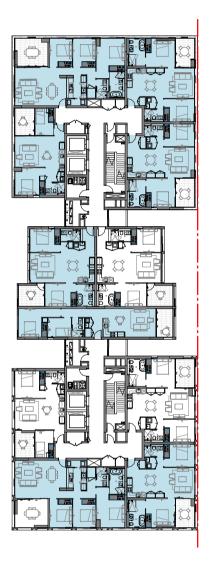

LEVEL GROUND\_XVENT

LEVEL 1\_XVENT

LEVEL 8\_XVENT

In accepting and utilising this document the recipient agrees that SJB Architecture (NSW) Pty. Ltd. ACN 081 094 724 T/A SJB Architects, retain all Architecture (NSW) Pty. Ltd. ACN 081 094 724 1/A SJB Architects, retain all common law, statutory law and other rights including copyright and intellectual property rights. The recipient agrees not to use this document for any purpose other than its intended use; to waive all claims against SJB Architects resulting from unauthorised changes; or to reuse the document on other projects without prior written consent from SJB Architects. Under no circumstances shall transfer of this document be deemed a sale. SJB Architects makes no warranties of fitness for any purpose. The Builder/Contractor shall verify job dimensione prior to powerk commencing. Los figured dimensione only. Do dimensions prior to any work commencing. Use figured dimensions only. Do not scale drawings. Nominated Architects: Adam Haddow-7188 | John Pradel-7004

Client

Project BATA PAGEWOOD - LOT E

Drawing Name CROSS VENTILATION ANALYSIS

Minor changes to form and configuration may be required when drawings are subsequently prepared for design development and/or construction purposes after the grant of development consent.