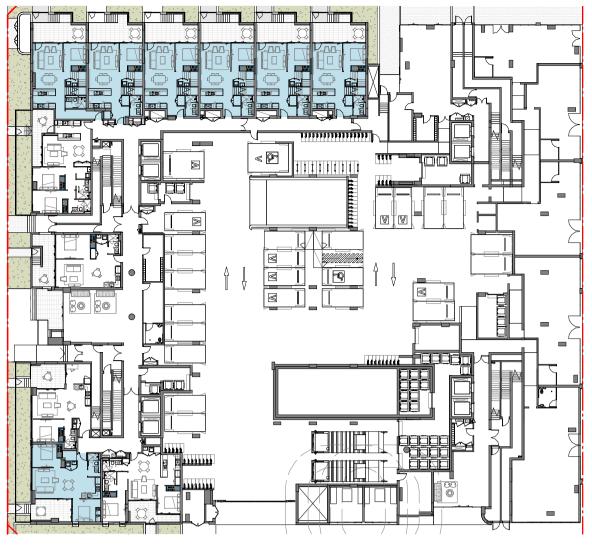

LEVEL GROUND\_XVENT

LEVEL 1\_XVENT

LEVEL 8\_XVENT

In accepting and utilising this document the recipient agrees that SJB Architecture (NSW) Pty. Ltd. ACN 081 094 724 T/A SJB Architects, retain all Architecture (NSW) Pty. Ltd. ACN 081 094 724 1/A SJB Architects, retain all common law, statutory law and other rights including copyright and intellectual property rights. The recipient agrees not to use this document for any purpose other than its intended use; to waive all claims against SJB Architects resulting from unauthorised changes; or to reuse the document on other projects without prior written consent from SJB Architects. Under no circumstances shall transfer of this document be deemed a sale. SJB Architects makes no warranties of fitness for any purpose. The Builder/Contractor shall verify job dimensione prior to powerk commencing. Los figured dimensione only. Do dimensions prior to any work commencing. Use figured dimensions only. Do not scale drawings. Nominated Architects: Adam Haddow-7188 | John Pradel-7004

Client

Project BATA PAGEWOOD - LOT E

Drawing Name CROSS VENTILATION ANALYSIS

Minor changes to form and configuration may be required when drawings are subsequently prepared for design development and/or construction purposes after the grant of development consent.