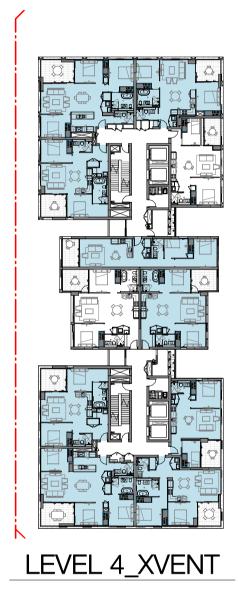

LEVEL GROUND\_XVENT

LEVEL 1\_XVENT

LEVEL 8\_XVENT

In accepting and utilising this document the recipient agrees that SJB Architecture (NSW) Pty. Ltd. ACN 081 094 724 T/A SJB Architects, retain all Architecture (NSW) Pty. Ltd. ACN 081 094 724 1/A SJB Architects, retain all common law, statutory law and other rights including copyright and intellectual property rights. The recipient agrees not to use this document for any purpose other than its intended use; to waive all claims against SJB Architects resulting from unauthorised changes; or to reuse the document on other projects without prior written consent from SJB Architects. Under no circumstances shall transfer of this document be deemed a sale. SJB Architects makes no warranties of fitness for any purpose. The Builder/Contractor shall verify job dimensione prior to powerk commencing. Los figured dimensione only. Do dimensions prior to any work commencing. Use figured dimensions only. Do not scale drawings. Nominated Architects: Adam Haddow-7188 | John Pradel-7004

Client

Project BATA PAGEWOOD - LOT E

Drawing Name CROSS VENTILATION ANALYSIS

Minor changes to form and configuration may be required when drawings are subsequently prepared for design development and/or construction purposes after the grant of development consent.