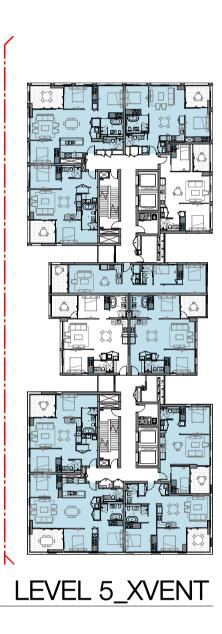

Client

Project BATA PAGEWOOD - LOT E

Drawing Name CROSS VENTILATION ANALYSIS

Minor changes to form and configuration may be required when drawings are subsequently prepared for design development and/or construction purposes after the grant of development consent.